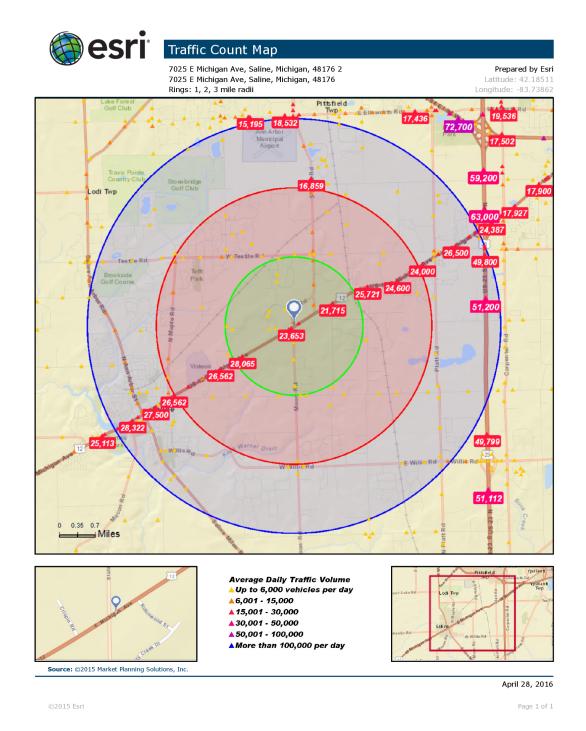

#### 7025 EAST MICHIGAN, SALINE, MI 48176

| POPULATION          | 1 MILE    | 5 MILES   | 10 MILES  |  |
|---------------------|-----------|-----------|-----------|--|
| TOTAL POPULATION    | 1,429     | 69,081    | 314,003   |  |
| MEDIAN AGE          | 38.6      | 36.8      | 33.6      |  |
| MEDIAN AGE (MALE)   | 38.2      | 36.6      | 33.2      |  |
| MEDIAN AGE (FEMALE) | 38.5      | 37.0      | 34.0      |  |
| HOUSEHOLDS & INCOME | 1 MILE    | 5 MILES   | 10 MILES  |  |
| TOTAL HOUSEHOLDS    | 487       | 28,234    | 121,896   |  |
| # OF PERSONS PER HH | 2.9       | 2.4       | 2.6       |  |
| AVERAGE HH INCOME   | \$122,380 | \$85,759  | \$77,947  |  |
| AVERAGE HOUSE VALUE | \$371,183 | \$270.142 | \$287,209 |  |