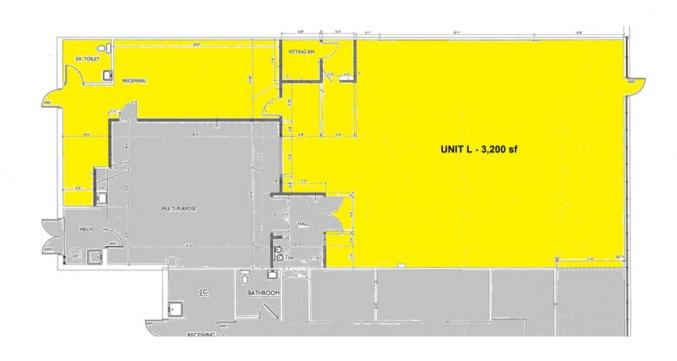

7025 EAST MICHIGAN, SALINE, MI 48176

| SPACE | SPACE USE     | LEASE RATE    | LEASE TYPE | SIZE (SF) | TERM       | COMMENTS                                                      |
|-------|---------------|---------------|------------|-----------|------------|---------------------------------------------------------------|
| L     | Retail/Office | \$12.00 SF/YR | NNN        | 3,200 SF  | Negotiable | Near front and center of shopping center. Front door parking. |