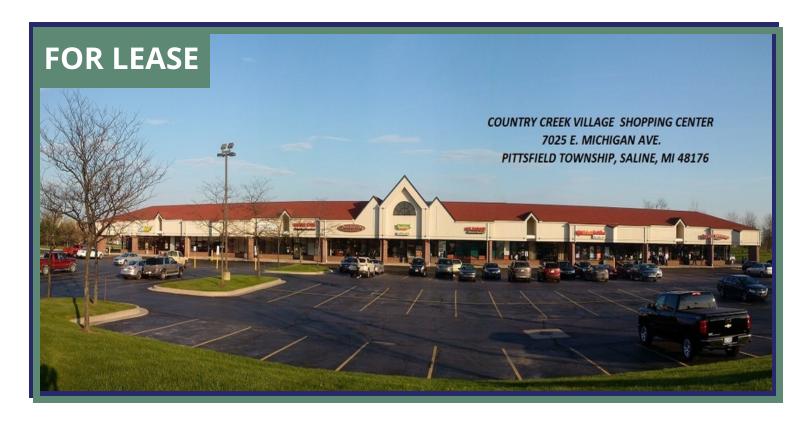

#### **Select Retail - Prime Location**

7025 EAST MICHIGAN, SALINE, MI 48176

#### PROPERTY DESCRIPTION

- Prime retail location in attractive, well maintained, and highly visible shopping center. Easy access from all directions. Front of door parking. Existing tenants include Quilting Season, SJM-URGENT CARE, Salon Luminosity, Tropical Illusion Tanning, Subway, MiZarapi Mexican Restaurant, Brewed Awakenings Café, Flexible Staffing, and Huron Valley Beauty Academy.
- Country Creek Village Shopping Center is located on S.E. corner of East Michigan Avenue and South State / Moon Road in Saline (Pittsfield Township).
- Excellent visibility with frontage at busy retail and business intersection on Michigan Avenue, east of downtown Saline.
  Access to US-23 via Michigan Avenue and access to I-94 via S.
  State Street.