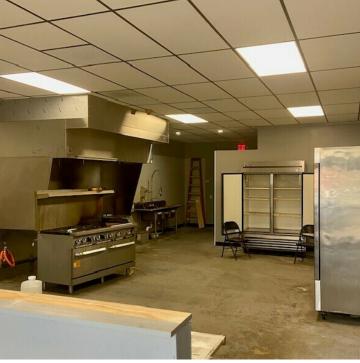

#### **PROPERTY HIGHLIGHTS**

- Restaurant | Retail suite measuring 20' X 50'
- 8' exhaust hood, stove, three-sink stainless, & two refrigeration units available without warranty
- At the door parking
- Neighborhood shopping center
- Tenants drawing business from surrounding residents, EMU, WCC and St Joseph Mercy Hospital
- High traffic count
- Easy access to US-23