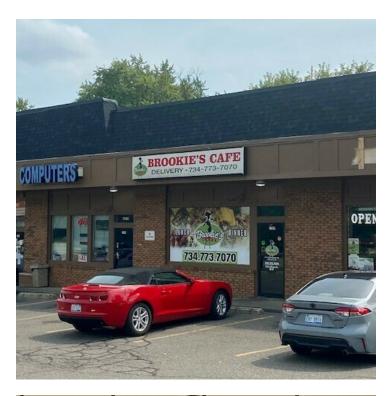

#### **PROPERTY HIGHLIGHTS**

- Restaurant | Retail suite measuring 20' X 50'
- 8' exhaust hood, stove, three-sink stainless, & two refrigeration units available without warranty
- At the door parking
- Neighborhood shopping center
- Tenants drawing business from surrounding residents, EMU, WCC and St Joseph Mercy Hospital
- High traffic count
- Easy access to US-23