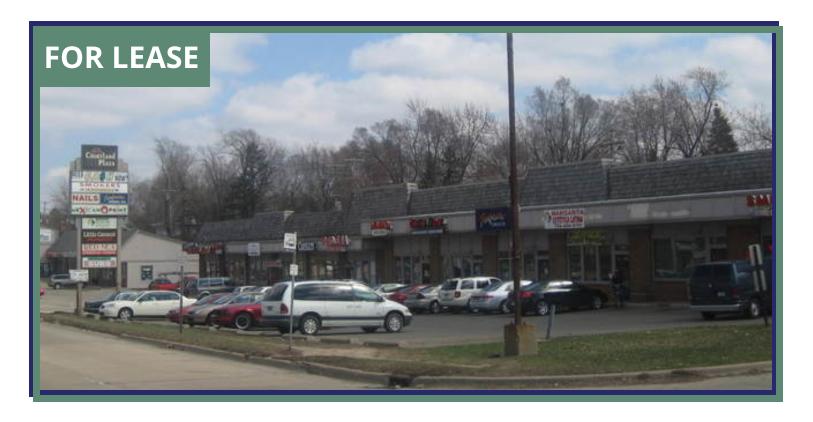

# Courtland Plaza - Restaurant | Retail

1797 WASHTENAW, YPSILANTI, MI 48197

#### **SUMMARY**

Lease Rate:

\$1,800 per month Plus Utilities

Available SF:

Fully Leased

Zoning:

B1 NEIGHBORHOOD COMMERCIAL

#### **PROPERTY HIGHLIGHTS**

- Restaurant | Retail suite measuring 20' X 50'
- 8' exhaust hood, stove, three-sink stainless, & two refrigeration units available without warranty
- At the door parking
- Neighborhood shopping center
- Tenants drawing business from surrounding residents, EMU, WCC and St Joseph Mercy Hospital
- High traffic count
- Easy access to US-23