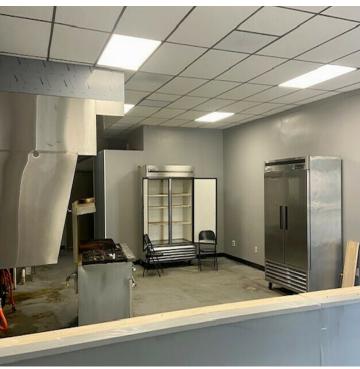

#### **PROPERTY HIGHLIGHTS**

- Restaurant | Retail suite measuring 20' X 50'
- 8' exhaust hood, stove, three-sink stainless, & two refrigeration units available without warranty
- At the door parking
- Neighborhood shopping center
- Tenants drawing business from surrounding residents, EMU, WCC and St Joseph Mercy Hospital
- High traffic count
- Easy access to US-23