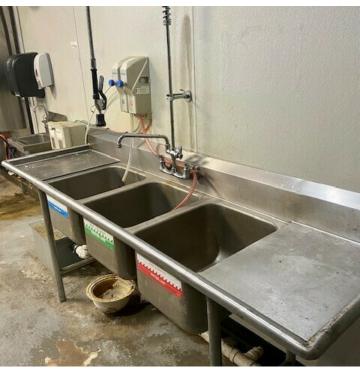

#### **PROPERTY HIGHLIGHTS**

- Restaurant | Retail suite measuring 20' X 50'
- 8' exhaust hood, stove, three-sink stainless, & two refrigeration units available without warranty
- At the door parking
- Neighborhood shopping center
- Tenants drawing business from surrounding residents, EMU, WCC and St Joseph Mercy Hospital
- High traffic count
- Easy access to US-23